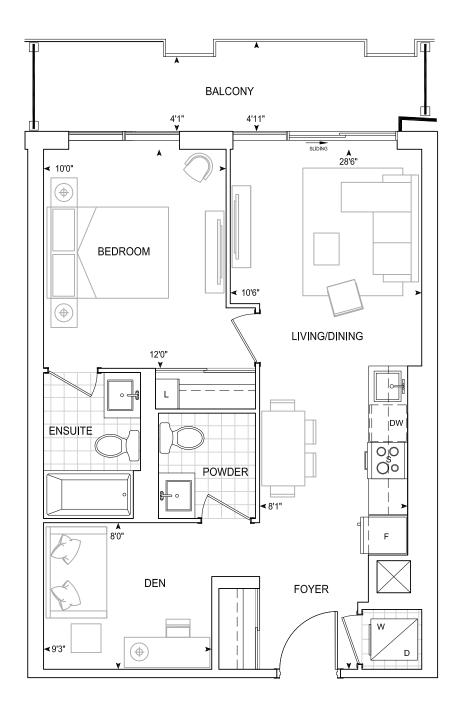

## Exterior 97 sq.ft. Interior 657 sq.ft. Total 754 sq.ft.

9' CEILINGS FLOOR 3

Dimensions, specifications, layouts, location of materials and fixtures, tile floor patterns and architectural detailing (including window size and location and door size, location and swing) are approximate only and are subject to change or modifications, without notice. Actual usable floor space varies from stated floor area. Orientation of suite may be reverse and Purchaser agrees to accept same. Balconies, terraces and patios are exclusive use common elements shown for display purposes only and location and size are subject to change without notice. All illustrations are artist concept only. The provisions of Schedule "X" of this Agreement, including Section 6 and 38 apply to this Schedule. E. & O.E. April 2024