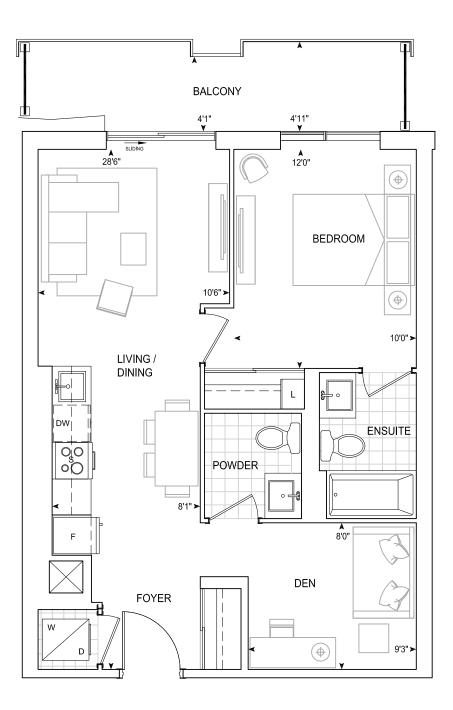

## 9' CEILINGS FLOOR 3

Ŧ

Dimensions, specifications, layouts, location of materials and fixtures, tile floor patterns and architectural detailing (including window size and location and door size, location and swing) are approximate only and are subject to change or modifications, without notice. Actual usable floor space varies from stated floor area. Orientation of suite may be reverse and Purchaser agrees to accept same. Balconies, terraces and patios are exclusive use common elements shown for display purposes only and location and size are subject to change without notice. All illustrations are artist concept only. The provisions of Schedule "X" of this Agreement, including Section 6 and 38 apply to this Schedule. E. & O.E. April 2024